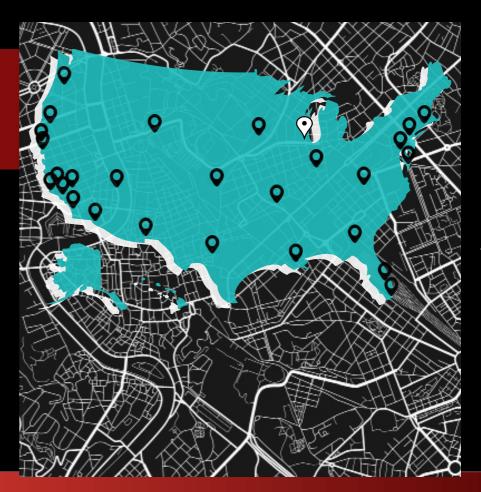

## Where We Are

#### **CORE HEADQUARTERS**

Our capabilities have grow with scale, further passing unique ROI focused services to the 3PL industry.

Windsor Trucking taps into multiple sites throughout the United States. With unique staff trained for the unique aspects of the 3PL chain.